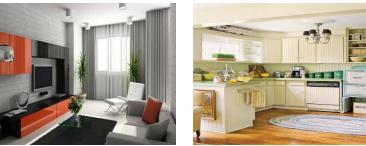

#### **CHOICES OF COMFORTS**

#### **FLOORING**

Vitrified Flooring in entire flat.

Finished with designer tiles. Concealed plumbing fittings of reputed brand.

#### **PAINT**

P.O.P. /GYPSUM finished to internal walls. Plastic paint for internal walls.

## **KITCHEN**

Granite Platform in kitchen and Designer tiling above platform with stainless steel sink and service platform also.