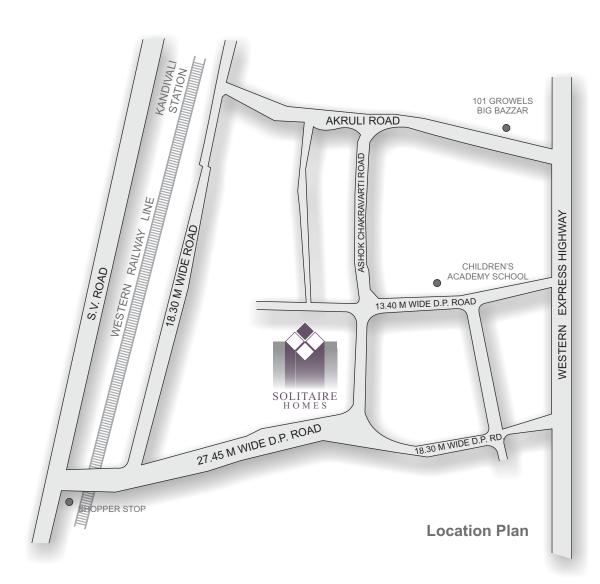

# 101 Growel Akruli Ind. Sector Westaern Express Highway Kandivali Station Kanakia Cinestar

Site: Solitaire Homes, Opp. Kalpataru Garden Bldg., Near Flyover Bridge, Kandivali (E), Mumbai-400 101.