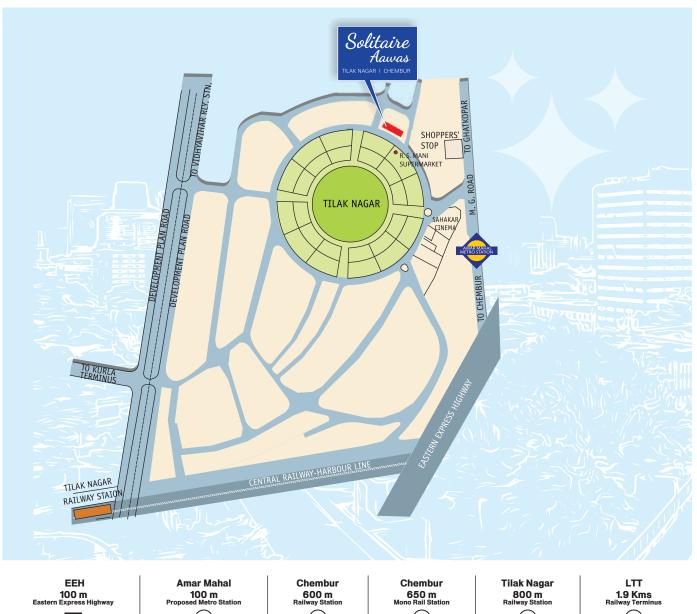

#### **PARKING**

Parking Tower with Ample Car Parking Space

Ghatkoper 2.0 Kms

**BKC** 3.5 Kms **Eastern Freeway** 5 Kms

Domestic & International Airport 10 Kms

Site Address: Tilaknagar Deep Mandir CHS LTD, Building No. 91, Wing - C, Near R.S Mani Supermarket, Tilaknagar, Chembur (W), Mumbai - 400089.

For Enquiries: +91 99870 58080 / 022-28624341 / 28657697