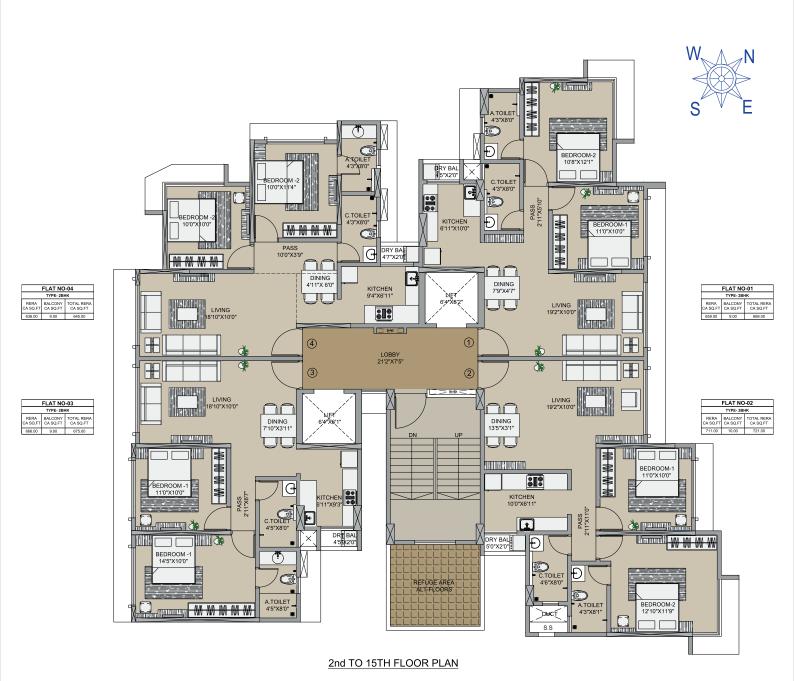

Radiating a sense of modest style with a promise of the best residential living in Mumbai, this striking landmark in Chembur, is designed with perfectly sized living spaces and amenities for every age group. Located in a highly coveted neighbourhood, Solitaire Aawas's homes are set up for life, with everything you need just a short distance away.